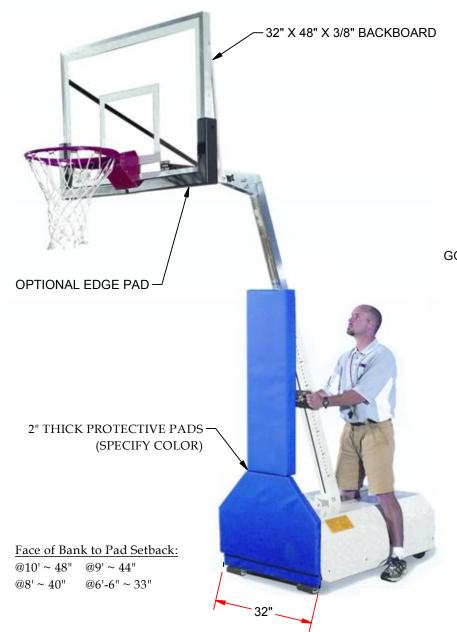

## Specifications:

- \*Ballast Weight (Customer Supplied): 350 Lbs
- \*Backboard Size: 32" X 48" X 3/8"
- \*Goal Type: Direct Mount Breakaway Goal.
- \*Optional Edge Pad: Black
- \*Wheels: Precision Bearing Casters, Non-marking

## Features:

- \* No tools required for the fully collapsible unit to pass through a doorway without disassembly.
- \* Easy one-person setup & height adjustment.
- \* E-Z glide height adjustment for smooth height settings from 6'-6" to 10' for alternate playing heights.
- \* Rust resistant powder coated finish.

Pad Colors: (Please Specify)

O Scarlet Red O Royal Blue O Black O Kelly Green

| REV.                                       | DESCRIPTION | DATE | BY |                                                                                                        |
|--------------------------------------------|-------------|------|----|--------------------------------------------------------------------------------------------------------|
|                                            |             |      |    | PBB-200                                                                                                |
|                                            |             |      |    | PORTABLE BACKSTOR                                                                                      |
|                                            |             |      |    | WITH 48" EXTENSION                                                                                     |
| COPYRIGHT 2006                             |             |      |    |                                                                                                        |
| JAYPRO SPORTS, LLC.<br>ALL RIGHTS RESERVED |             |      |    | THIS PRINT IS THE PROPERTY OF JAYPRO SPORTS, LLC. AND MAY NOT BE REPRODUCED WITHOUT WRITTEN PERMISSION |